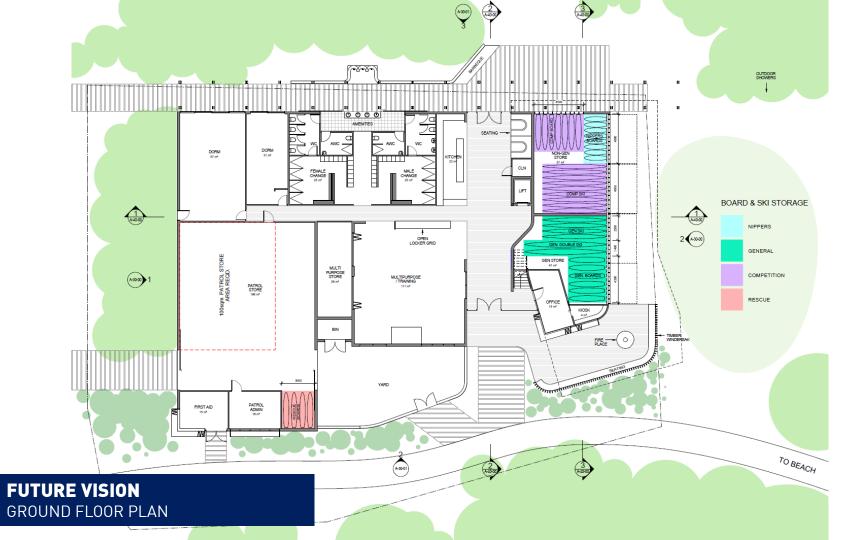

#### **FUTURE VISION**

- 1 NEW ENLARGED AMENITIES WITH EXTERNAL ACCESS
- 2 NEW BOARDWALK AND EXTERNAL AMENITIES ACCESS

- 3 SKI & BOARD STORE TO FRONT OF CLUBHOUSE
- 4 OUTDOOR SHOWERS
- 5 BBQ TERRACE
- 6 INFORMAL STREET / GATHERING SPACE
- 7 RECEPTION & KIOSK

- 8 FLEXIBLE STORAGE TRAINING, FITNESS, TABLES
- 9 PATROL ADMIN ENLARGED PATROL STORAGE
- 10 FIRST AID SHOPFRONT NEAR PARKING
- 11 DORMS OPEN TO BOARDWALK