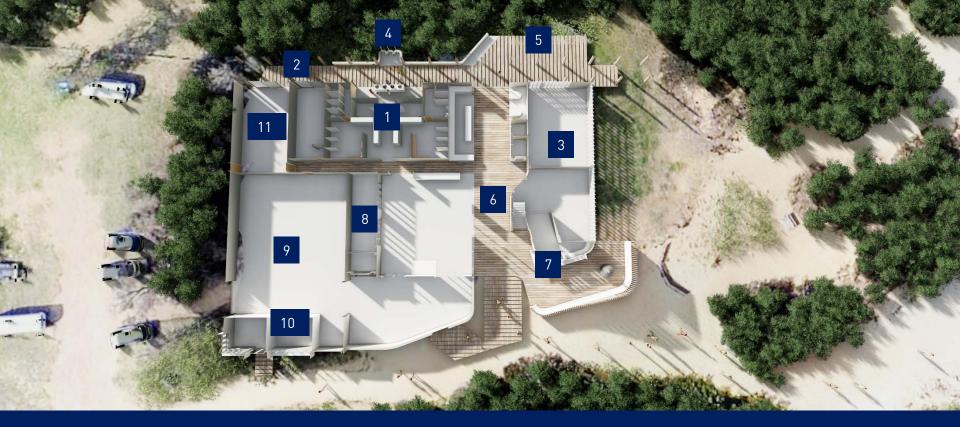

#### **FUTURE VISION**

- 1 NEW ENLARGED AMENITIES WITH EXTERNAL ACCESS
- 2 NEW BOARDWALK AND EXTERNAL AMENITIES ACCESS

- 3 SKI & BOARD STORE TO FRONT OF CLUBHOUSE
- 4 OUTDOOR SHOWERS
- 5 BBQ TERRACE
- 6 INFORMAL STREET / GATHERING SPACE
- 7 RECEPTION & KIOSK

- 8 FLEXIBLE STORAGE TRAINING, FITNESS, TABLES
- 9 PATROL ADMIN ENLARGED PATROL STORAGE
- 10 FIRST AID SHOPFRONT NEAR PARKING
- 11 DORMS OPEN TO BOARDWALK